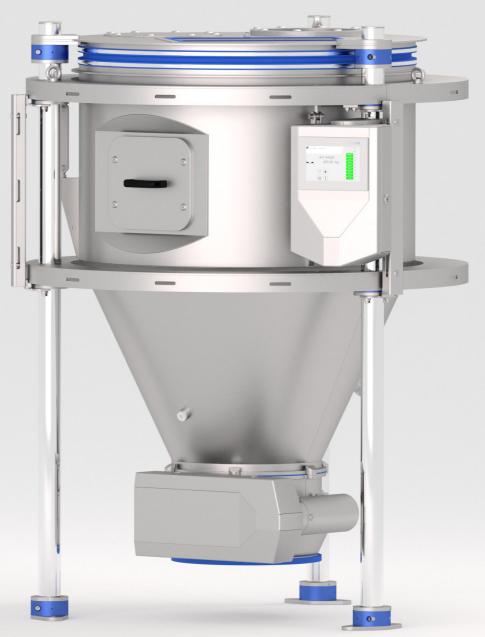

# **BASCA**

The BASCA bulk scale is a highly precise measuring instrument designed for the gravimetric weighing of powdery and granular products. This calibratable bulk scale stands out for its exceptional accuracy and unmatched reliability, thanks to its innovative drive and control technology.

<sup>\*</sup> Without feeding and aspiration elements

For the processing of ingredients in industrial food plants, precise batch weighing by exact dosing is required. The BASCA batch scales with the various expansion variants and options are suitable for performance-oriented process control and for recipe-oriented mixing. The individual weighings are determined exactly. The output is precisely regulated and the weight is accurately recorded. An extraordinary robust control with touch screen and the precise SWISCA measuring cells guarantee a reliable quality assurance. The product can be fed through piping, screw conveyors, or pneumatically. An attachment filter connection is available for aspiration.

#### **Outlet options**

Flap discharge

Airlock discharge