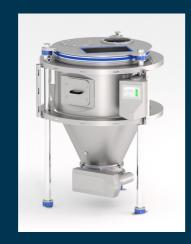

# **BASCA**

The BASCA bulk scale is a highly precise measuring instrument designed for the gravimetric weighing of powdery and granular products. This calibratable bulk scale stands out for its exceptional accuracy and unmatched reliability, thanks to its innovative drive and control technology.

<sup>\*</sup> Without feeding and aspiration elements

For the processing of ingredients in industrial food plants, precise batch weighing by exact dosing is required. The BASCA batch scales with the various expansion variants and options are suitable for performance-oriented process control and for recipe-oriented mixing. The individual weighings are determined exactly. The output is precisely regulated and the weight is accurately recorded. An extraordinary robust control with touch screen and the precise SWISCA measuring cells guarantee a reliable quality assurance. The product can be fed through piping, screw conveyors, or pneumatically. An attachment filter connection is available for aspiration.