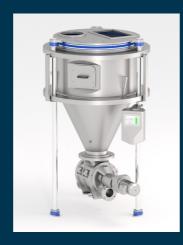

# **BASCA**

The BASCA bulk scale is a highly precise measuring instrument designed for the gravimetric weighing of powdery and granular products. This calibratable bulk scale stands out for its exceptional accuracy and unmatched reliability, thanks to its innovative drive and control technology.

<sup>\*</sup> Without feeding and aspiration elements

For the processing of ingredients in industrial food plants, precise batch weighing by exact dosing is required. The BASCA batch scales with the various expansion variants and options are suitable for performance-oriented process control and for recipe-oriented mixing. The individual weighings are determined exactly. The output is precisely regulated and the weight is accurately recorded. An extraordinary robust control with touch screen and the precise SWISCA measuring cells guarantee a reliable quality assurance. The product can be fed through piping, screw conveyors, or pneumatically. An attachment filter connection is available for aspiration.

#### **Outlet options**

Flap discharge

Airlock discharge