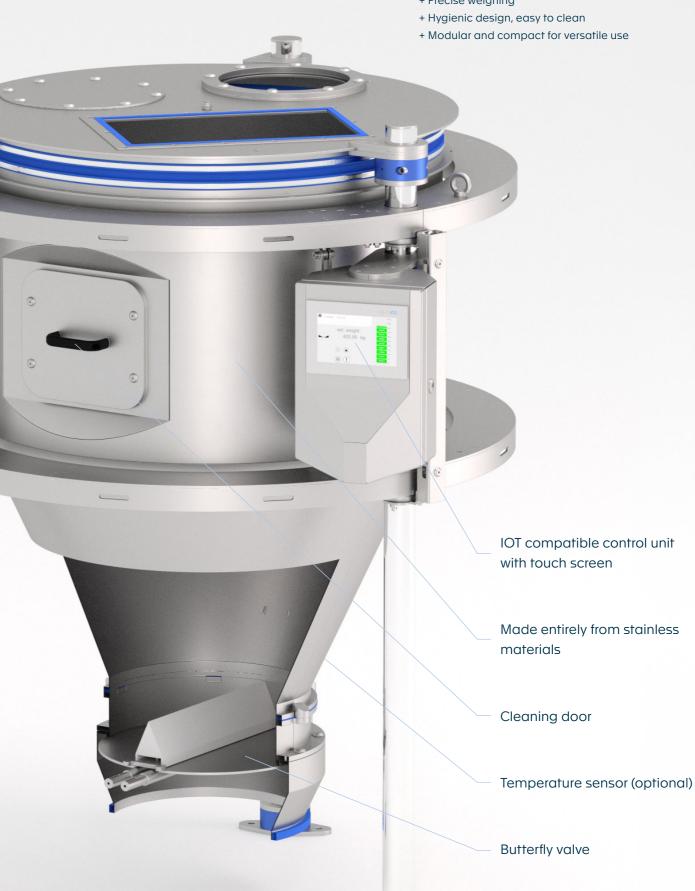

# **BASCA**

The BASCA bulk scale is a highly precise measuring instrument designed for the gravimetric weighing of powdery and granular products. This calibratable bulk scale stands out for its exceptional accuracy and unmatched reliability, thanks to its innovative drive and control technology.

<sup>\*</sup> Without feeding and aspiration elements

For the processing of ingredients in industrial food plants, precise batch weighing by exact dosing is required. The BASCA batch scales with the various expansion variants and options are suitable for performance-oriented process control and for recipe-oriented mixing. The individual weighings are determined exactly. The output is precisely regulated and the weight is accurately recorded. An extraordinary robust control with touch screen and the precise SWISCA measuring cells guarantee a reliable quality assurance. The product can be fed through piping, screw conveyors, or pneumatically. An attachment filter connection is available for aspiration.

#### **Outlet options**

Flap discharge

Airlock discharge

## **Benefits**

+ Precise weighing