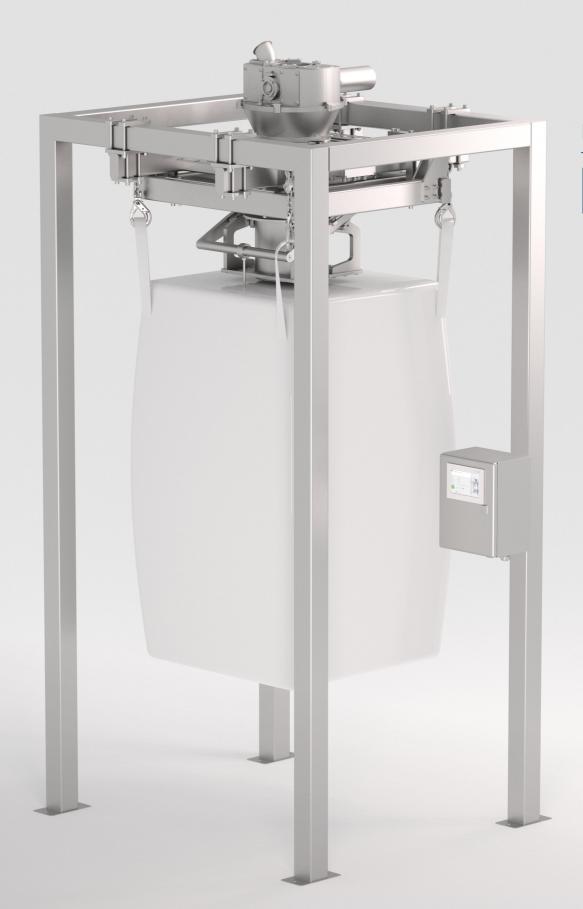

## **BIGBA**

SWISCA's Big Bag filling station offers a modular design and is available in both standing and hanging versions. The integrated weighing system ensures precise weight control, while an optional inlet slide allows for coarse and fine product dosing. Made from stainless steel, the station offers durability and protection against contamination from coating materials. The operation without compressed air reduces energy costs. A practical lever lock makes it easy to quickly attach the Big Bag, and the user-friendly control system ensures an efficient operation. Optionally, the filling station is available as a calibratable bagging station.

+ Calibratable version

+ Modular design for individual requirements

Inlet slide with servomotors for coarse/fine dosing

Completely made of stainless materials

Lever lock for easy attachment of the big bag

Control system with intuitive user interface