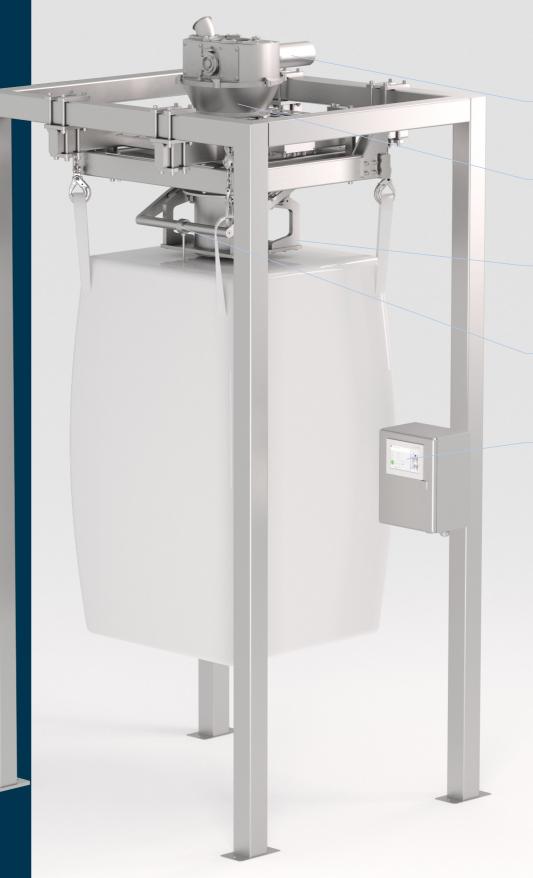

## **BIGBA**

SWISCA's Big Bag filling station offers a modular design and is available in both standing and hanging versions. The integrated weighing system ensures precise weight control, while an optional inlet slide allows for coarse and fine product dosing. Made from stainless steel, the station offers durability and protection against contamination from coating materials. The operation without compressed air reduces energy costs. A practical lever lock makes it easy to quickly attach the Big Bag, and the user-friendly control system ensures an efficient operation. Optionally, the filling station is available as a calibratable bagging station.

+ Calibratable version

+ Modular design for individual requirements

Inlet slide with servomotors for coarse/fine dosing

Completely made of stainless materials

Lever lock for easy attachment of the big bag

Control system with intuitive user interface