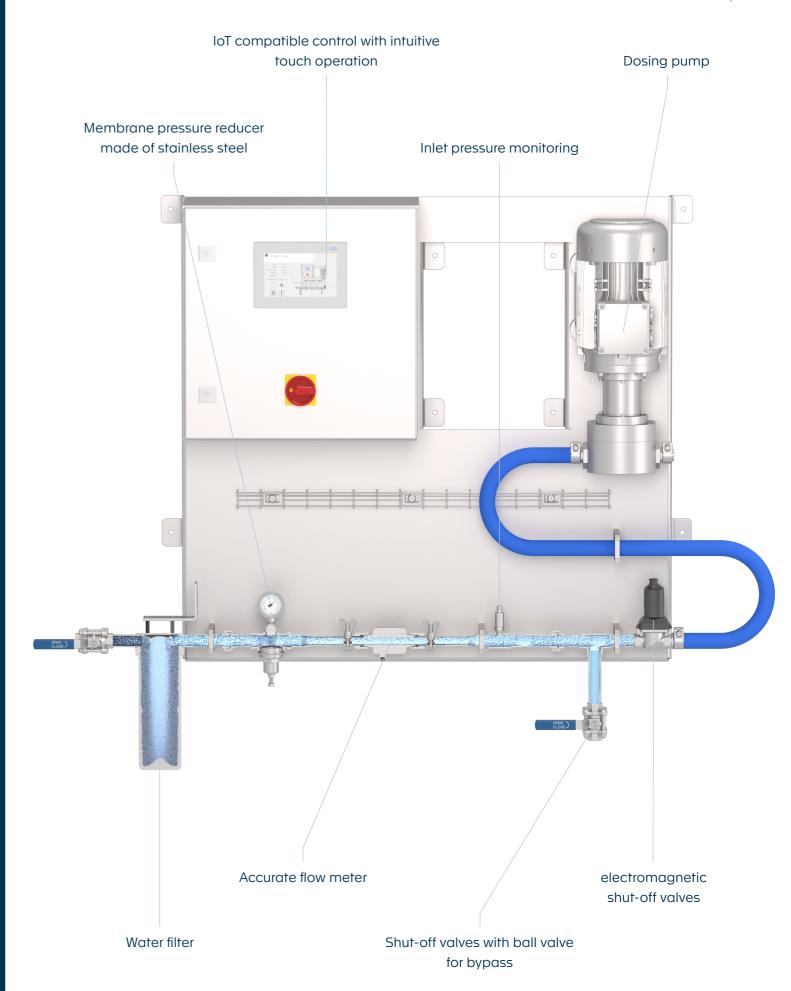

## **DOSWA**

The automatic liquid quantity controller DOSWA is used for exact addition of the wetting water quantity. Innovative control technology and reliable components guarantee high precision and constant product moisture.

An extraordinarily robust control system with touch screen calculates the required net water quantity and controls the liquid flow meter and the electromotive positioner very precisely. The continuous measurement and control of mass flow, moisture, temperature and wetting water addition with a multifunctional weighing system enables efficient process control.

The DOSWA automatic liquid flow controller is also suitable for chlorinated water (55°C, 600 ppm) and is manufactured in Hygienic Design with stainless material.