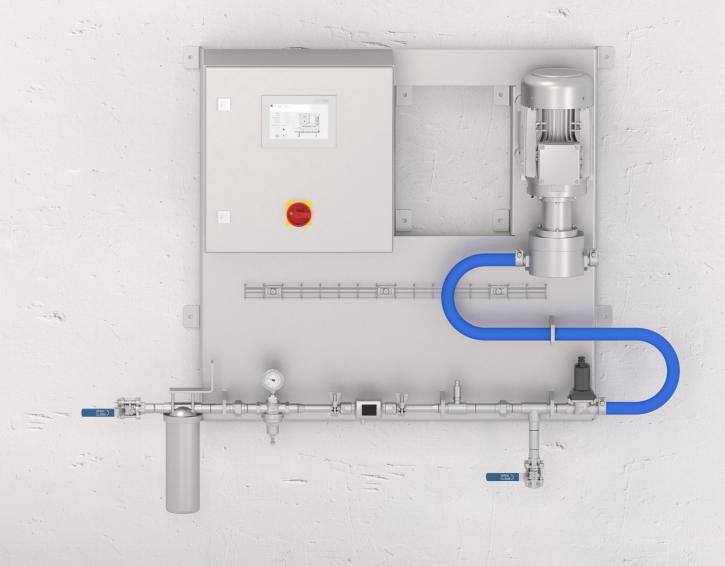

## **DOSWA**

The automatic liquid quantity controller DOSWA is used for exact addition of the wetting water quantity. Innovative control technology and reliable components guarantee high precision and constant product moisture.

An extraordinarily robust control system with touch screen calculates the required net water quantity and controls the liquid flow meter and the electromotive positioner very precisely. The continuous measurement and control of mass flow, moisture, temperature and wetting water addition with a multifunctional weighing system enables efficient process control.

The DOSWA automatic liquid flow controller is also suitable for chlorinated water (55°C, 600 ppm) and is manufactured in Hygienic Design with stainless material.