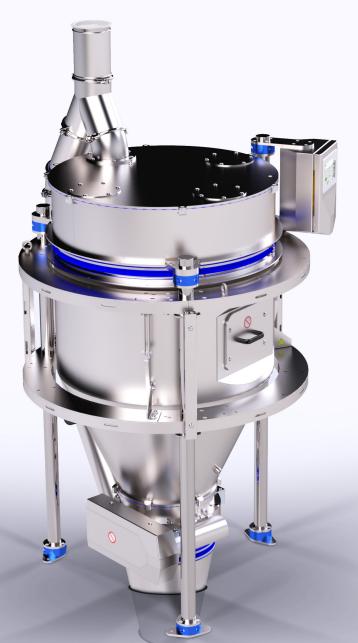

# BASCA CENTRAL SCALE WITH WING FLAP

0

- IoT compatible control

Shape stable and metal detectable scale decoupling

Good accessibility for cleaning

Butterfly flap

Energy efficient servo drives

### Butterfly valve

## BASCA CENTRAL SCALE WITH AIRLOCK

- -• Good accessibility for cleaning
- IOT compatible control
- Discharge airlock for pressure or vacuum conveying

Pneumatic inlet

- Aspiration Downstream process

— Good accessibility for cleaning

IOT compatible control

Butterfly valve

Energy efficient servo drives