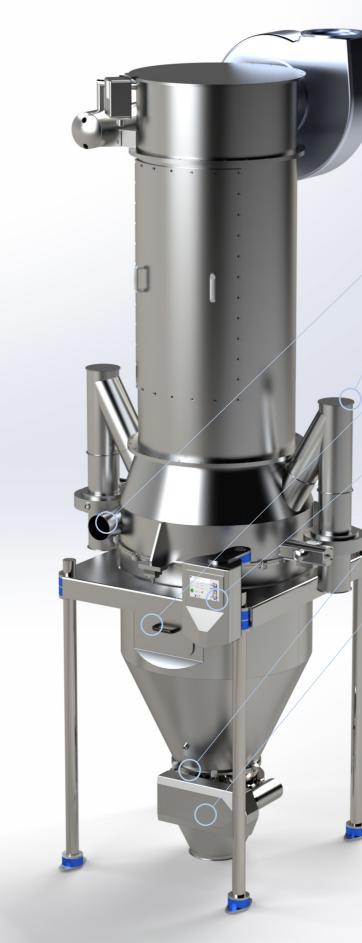

## BASCA CENTRAL SCALE WITH AIRLOCK

- -• Good accessibility for cleaning
- IOT compatible control
- Discharge airlock for pressure or vacuum conveying

Pneumatic inlet

- Aspiration Downstream process

— Good accessibility for cleaning

IOT compatible control

Butterfly valve

Energy efficient servo drives