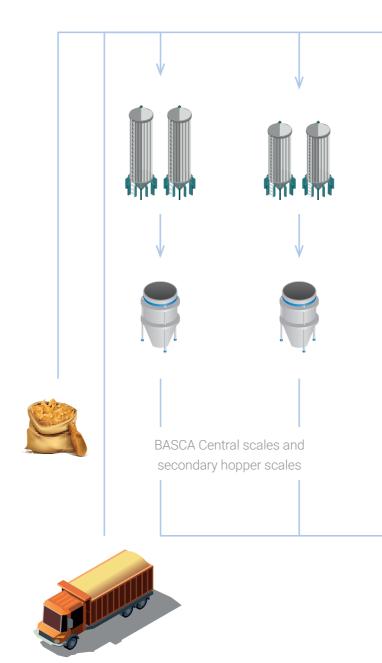

#### INGREDIENTS

The BASCA bulk scale is a highly precise measuring instrument for gravimetric weighing of powdery and granular products. The calibratable bulk scale convinces with highest accuracy and unique reliability because of innovative drive and control technology.

BATCH SCALE

For the processing of ingredients in industrial food plants, precise batch weighing by exact dosing is required. The BASCA batch scales with the various expansion variants and options are suitable for performance-oriented process control and for recipe-oriented mi-

xing. The individual weighings are determined exactly. The output is precisely regulated and the weight is accurately recorded. An extraordinary robust control with touch screen and the precise swisca measuring cells guarantee a reliable quality assurance.