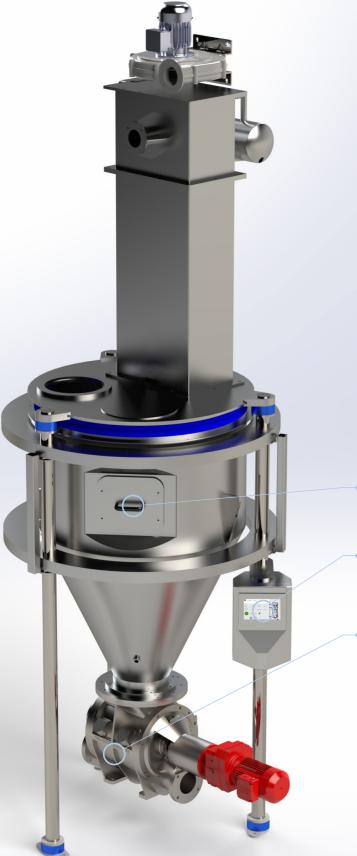

# BASCA CENTRAL SCALE WITH WING FLAP

0

- IoT compatible control

Shape stable and metal detectable scale decoupling

Good accessibility for cleaning

Butterfly flap

Energy efficient servo drives

### Butterfly valve