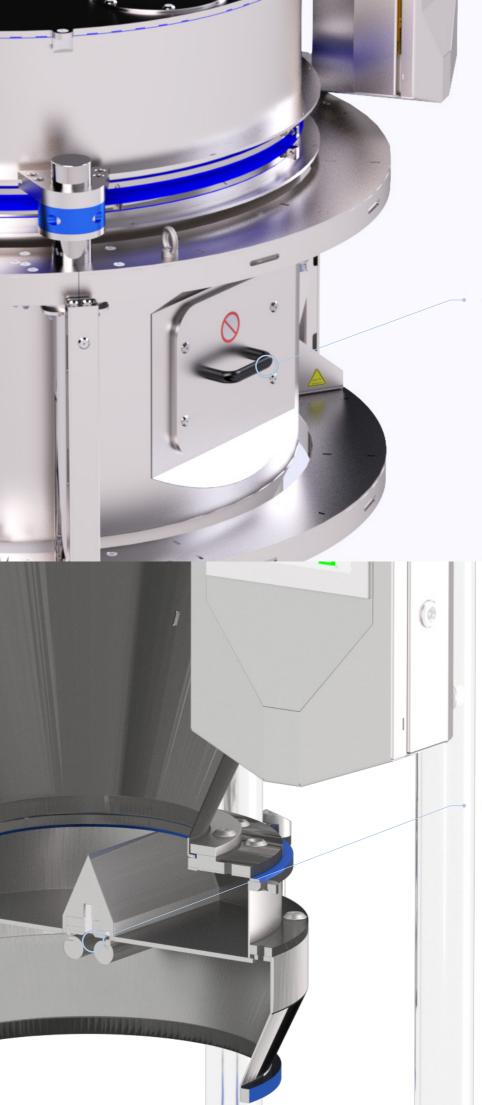

# BASCA CENTRAL SCALE WITH WING FLAP

0

- IoT compatible control

Shape stable and metal detectable scale decoupling

Good accessibility for cleaning

Butterfly flap

Energy efficient servo drives

### Butterfly valve

## BASCA CENTRAL SCALE WITH AIRLOCK

- -• Good accessibility for cleaning
- IOT compatible control
- Discharge airlock for pressure or vacuum conveying

Pneumatic inlet

- Aspiration Downstream process

— Good accessibility for cleaning

IOT compatible control

Butterfly valve

Energy efficient servo drives