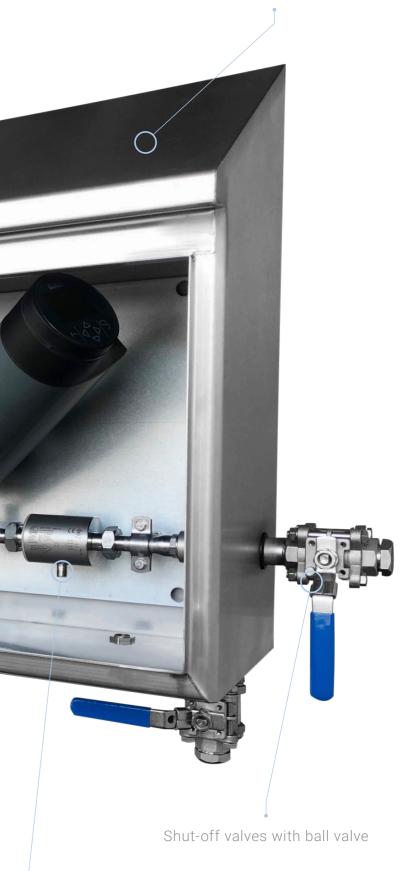

The automatic liquid quantity controller DOSWA is used for exact addition of the wetting water quantity. Innovative control technology and reliable components guarantee high precision and constant product moisture.

## Control valve with electromotive positioner and energy storage

Membrane pressure reducer made of stainless steel

Ferte

The continuous measurement and control of mass flow, moisture, temperature and wetting water addition with a multifunctional weighing system enables efficient process control. The DOSWA automatic liquid flow controller is also suitable for chlorinated water (55°C, 600 ppm) and is manufactured in Hygienic Design with stainless material. There is no need for a moisture meter or an additional machine control