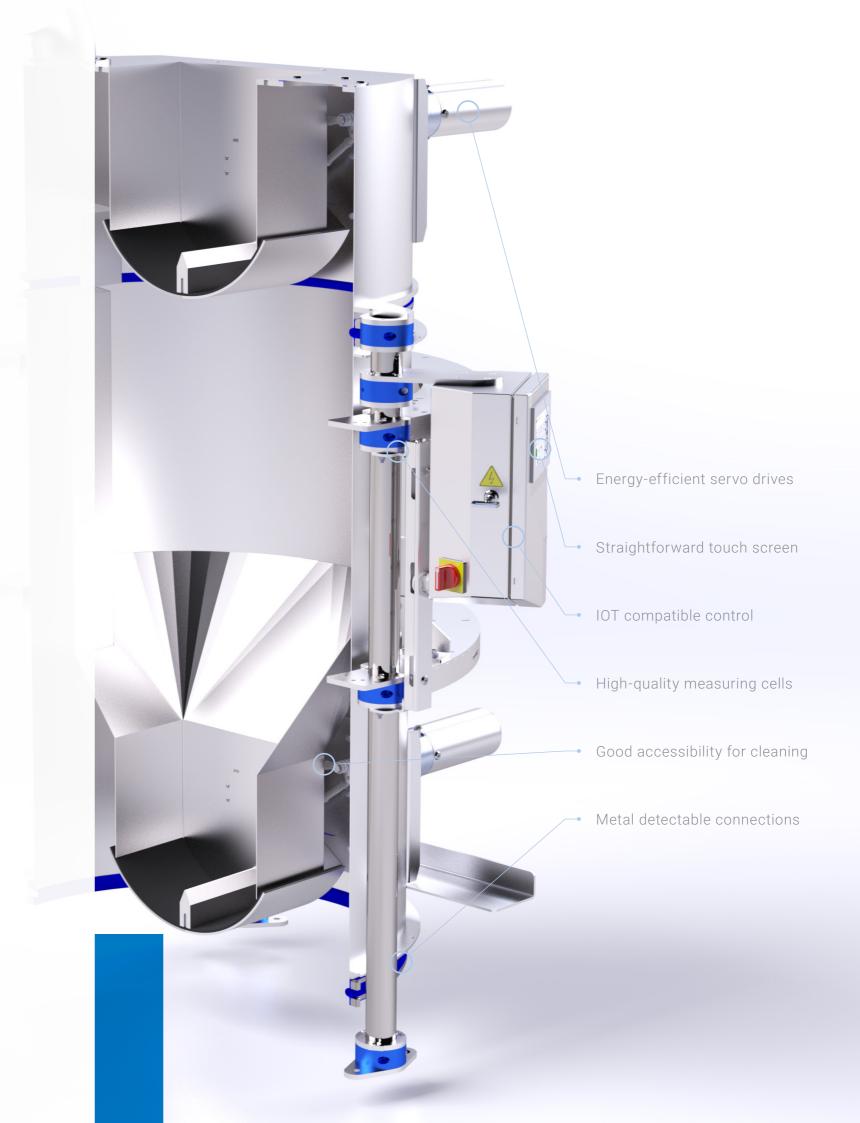

The automatic high capacity bulk scale nance. swisca measuring cells guarantee INSCA is a discontinuous hopper scale for inplant process control with a capacity range of up to 320 m³ per hour and legal for trade option. Energy-efficient electro-mechanical drive systems minimise wear and mainte-

exceptional measuring accuracy. For freeflowing products, e.g. wheat, corn, Barley. The swisca control system with touch screen is easy to operate, reliable and robust.

\* incl. inlet and outlet hopper