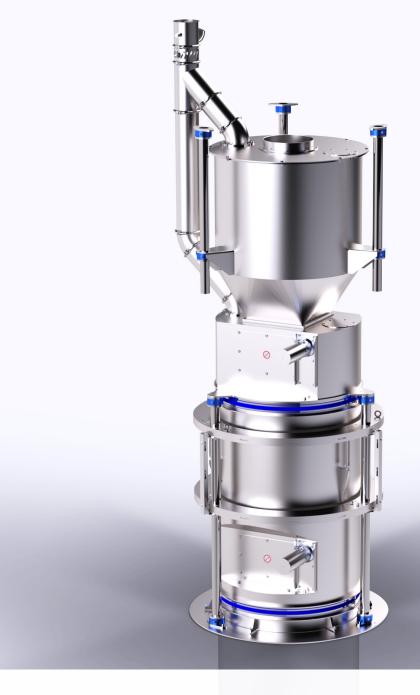

## INSCA

The automatic hopper scale INSCA is a high-precision measuring instrument for the gravimetric weighing of granular products. This automatic hopper scale demonstrates impressive results with the highest level of accuracy and unique reliability thanks to its innovative drive and control technology.

The automatic high capacity bulk scale nance. swisca measuring cells guarantee INSCA is a discontinuous hopper scale for inplant process control with a capacity range of up to 320 m³ per hour and legal for trade option. Energy-efficient electro-mechanical drive systems minimise wear and mainte-

exceptional measuring accuracy. For freeflowing products, e.g. wheat, corn, Barley. The swisca control system with touch screen is easy to operate, reliable and robust.

\* incl. inlet and outlet hopper